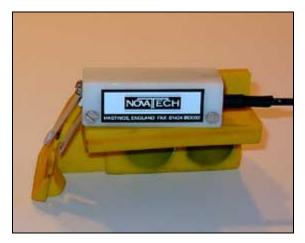

A solution was to produce a portable loadcell system based on our F301 low range stylus loadcell to replace the existing wedges attached to the car body by magnets. This system had to be robust to withstand a production environment while also being able to measure low forces. A set of replaceable probes would deflect according to the panel gap and produce a reaction force to the closing action. The nature of the force or it's 'jerk' characteristic was checked to match the quality control profile.