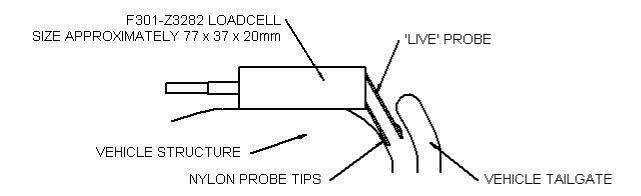

A solution was to produce a portable loadcell system based on our F301 low range stylus loadcell to replace the existing wedges attached to the car body by magnets. This system had to be robust to withstand a production environment while also being able to measure low forces. A set of replaceable probes would deflect according to the panel gap and produce a reaction force to the closing action. The nature of the force or it's 'jerk' characteristic was checked to match the quality control profile.